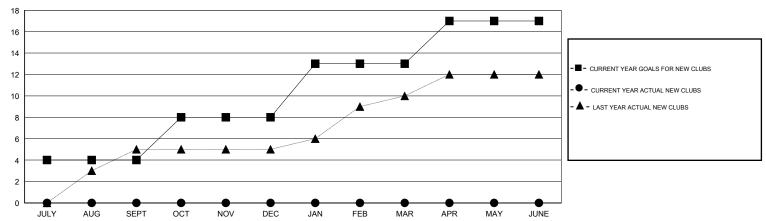

# GMT: V S Kukreja LOCATION PAKISTAN

|               |                  | Clubs            |                  |                  | Members               |                    |                                     |                    |                  |  |
|---------------|------------------|------------------|------------------|------------------|-----------------------|--------------------|-------------------------------------|--------------------|------------------|--|
|               | RESUL            | TS FOR 2015-2016 |                  |                  | RESULTS FOR 2015-2016 |                    |                                     |                    |                  |  |
| QUARTER       | NEW CLUB<br>GOAL | NEW CLUBS        | DROPPED<br>CLUBS | NET<br>GAIN/LOSS | QUARTER               | NEW MEMBER<br>GOAL | CHARTER AND<br>NEW MEMBERS<br>ADDED | DROPPED<br>MEMBERS | NET<br>GAIN/LOSS |  |
| JULY/AUG/SEPT | 4                | 0                | 0                | 0                | JULY/AUG/SEPT         | 85                 | 0                                   | 7                  | -7               |  |
| OCT/NOV/DEC   | 4                | 0                | 0                | 0                | OCT/NOV/DEC           | 88                 | 1                                   | 12                 | -11              |  |
| JAN/FEB/MAR   | 5                | 0                | 0                | 0                | JAN/FEB/MAR           | 105                | 0                                   | 0                  | 0                |  |
| APR/MAY/JUNE  | 4                | 0                | 0                | 0                | APR/MAY/JUNE          | 87                 | 0                                   | 0                  | 0                |  |

#### GOALS AND ACTUAL NEW CLUBS CUMULATIVE