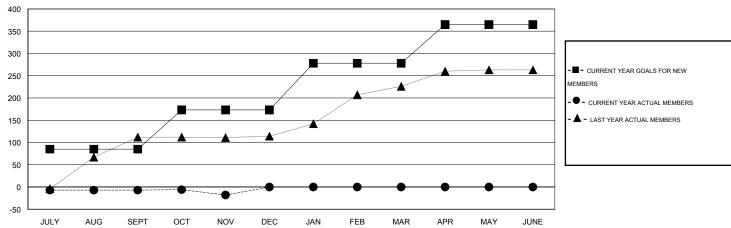

# GMT: V S Kukreja LOCATION PAKISTAN

|               |                  | Clubs            |                  |                  | Members               |                    |                                     |                    |                  |  |
|---------------|------------------|------------------|------------------|------------------|-----------------------|--------------------|-------------------------------------|--------------------|------------------|--|
|               | RESUL            | TS FOR 2015-2016 |                  |                  | RESULTS FOR 2015-2016 |                    |                                     |                    |                  |  |
| QUARTER       | NEW CLUB<br>GOAL | NEW CLUBS        | DROPPED<br>CLUBS | NET<br>GAIN/LOSS | QUARTER               | NEW MEMBER<br>GOAL | CHARTER AND<br>NEW MEMBERS<br>ADDED | DROPPED<br>MEMBERS | NET<br>GAIN/LOSS |  |
| JULY/AUG/SEPT | 4                | 0                | 0                | 0                | JULY/AUG/SEPT         | 85                 | 0                                   | 7                  | -7               |  |
| OCT/NOV/DEC   | 4                | 0                | 0                | 0                | OCT/NOV/DEC           | 88                 | 1                                   | 12                 | -11              |  |
| JAN/FEB/MAR   | 5                | 0                | 0                | 0                | JAN/FEB/MAR           | 105                | 0                                   | 0                  | 0                |  |
| APR/MAY/JUNE  | 4                | 0                | 0                | 0                | APR/MAY/JUNE          | 87                 | 0                                   | 0                  | 0                |  |

#### GOALS AND ACTUAL MEMBERS CUMULATIVE

| DROPPED CLUBS: 0 |    | 1 CLUBS OF 30 ADDED 1 OR MORE<br>NEW MEMBERS | GENDER DISTRIBU      |              |     |
|------------------|----|----------------------------------------------|----------------------|--------------|-----|
|                  |    |                                              | MALE                 | 438 (69.63%) |     |
|                  |    |                                              | FEMALE               | 191 (30.37%) |     |
| DROPPED MEMBERS  |    |                                              |                      |              |     |
| DECEASED         | 0  | CLICK HERE FOR HEALTH                        |                      |              | 169 |
| CLUB CANCELLED 0 |    | ASSESSMENT DATA                              | FAMILY UNIT MEMBERS  | 109          |     |
| OTHER            | 19 | ACCESSINE TO BANA                            | HEAD OF HOUSEHOLD    | 55           |     |
| TOTAL            | 19 |                                              | NON-HEAD OF HOUSEHOL | D            | 114 |